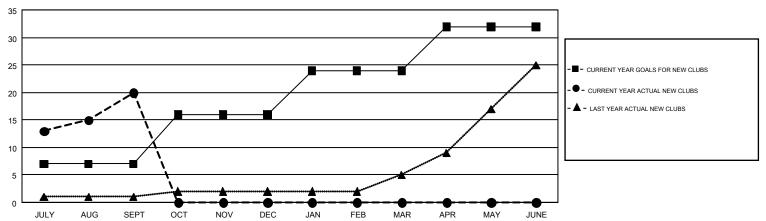

## GMT MONTHLY MEMBERSHIP PROGRESS REPORT

Multiple District 404

Results as of: 9/30/2018

LOCATION: NIGERIA

GMT CA 6-Afr

| GMT: BASSEY   | EDEM                  |           |               |       |  |  |
|---------------|-----------------------|-----------|---------------|-------|--|--|
|               | Clubs                 |           |               |       |  |  |
|               | RESULTS FOR 2018-2019 |           |               |       |  |  |
| QUARTER       | NEW CLUB GOAL         | NEW CLUBS | DROPPED CLUBS | QUA   |  |  |
| JULY/AUG/SEPT | 7                     | 20        | 7             | JULY  |  |  |
| OCT/NOV/DEC   | 9                     | 0         | 0             | OCT/  |  |  |
| JAN/FEB/MAR   | 8                     | 0         | 0             | JAN/I |  |  |
| APR/MAY/JUNE  | 8                     | 0         | 0             | APR/  |  |  |

## GOALS AND ACTUAL NEW CLUBS CUMULATIVE