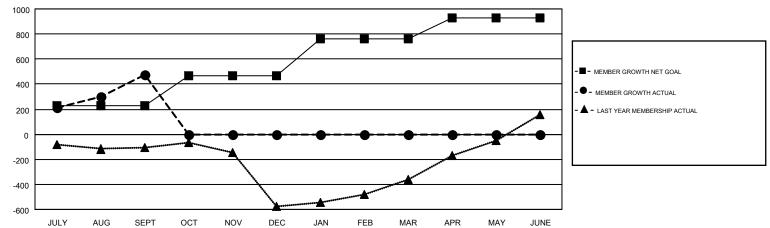

| _ | Members               |                           |                         |                                                    |  |  |  |  |  |
|---|-----------------------|---------------------------|-------------------------|----------------------------------------------------|--|--|--|--|--|
|   | RESULTS FOR 2018-2019 |                           |                         |                                                    |  |  |  |  |  |
|   | QUARTER               | MEMBER GROWTH NET<br>GOAL | MEMBER GROWTH<br>ACTUAL | DROPPED<br>MEMBERS ACTUAL<br>(including transfers) |  |  |  |  |  |
|   | JULY/AUG/SEPT         | 230                       | 722                     | 210                                                |  |  |  |  |  |
|   | OCT/NOV/DEC           | 240                       | 0                       | 0                                                  |  |  |  |  |  |
|   | JAN/FEB/MAR           | 290                       | 0                       | 0                                                  |  |  |  |  |  |
|   | APR/MAY/JUNE          | 170                       | 0                       | 0                                                  |  |  |  |  |  |

## GOALS AND ACTUAL MEMBERS CUMULATIVE

| DROPPED CLUBS: 7     |           | 91 CLUBS OF 301 ADDED 1 OR MORE<br>NEW MEMBERS | GENDER DISTRIBUTION  MALE 4,195 (59.91%)  FEMALE 2,807 (40.09%) |                 |     |
|----------------------|-----------|------------------------------------------------|-----------------------------------------------------------------|-----------------|-----|
| DROPPED MEMBERS      |           |                                                | LIVIALL                                                         | 2,007 (10.0070) |     |
| DECEASED             | 4         | CLICK HERE FOR CUMULATIVE                      | TOTAL FAMILY UNIT MEMBERS                                       |                 | 473 |
| CLUB CANCELLED OTHER | 108<br>98 | MEMBERSHIP DATA                                | FAMILY MEMBERS PAYING HALF                                      |                 | 269 |
| TOTAL                | 210       |                                                | DUES                                                            |                 |     |